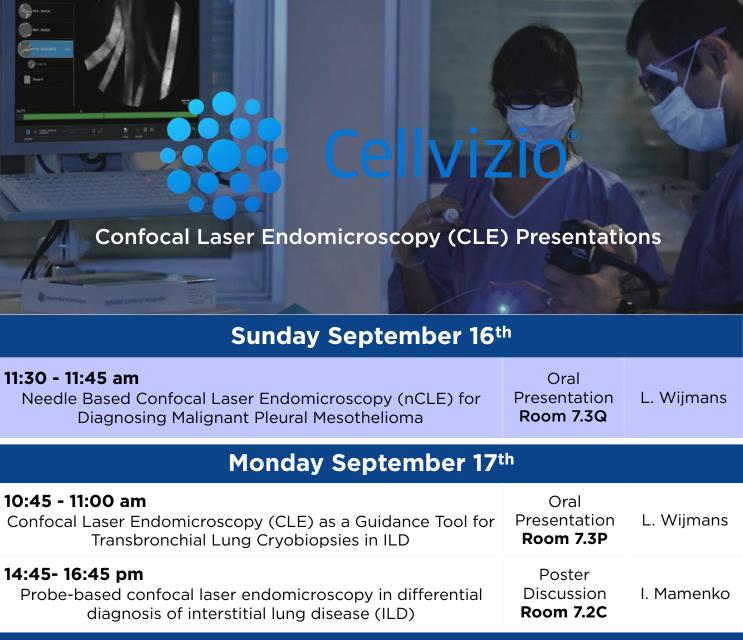

## **Tuesday September 18th**

| raceac, coptember to                                                                                                                    |                                                        |                |
|-----------------------------------------------------------------------------------------------------------------------------------------|--------------------------------------------------------|----------------|
| 8:30 - 9:00 am  First procedure: confocal endoscopy lesions                                                                             | Session:<br>Pulmonary<br>endoscopy<br><b>Room 7.3A</b> | L. Thiberville |
| 8:30 - 10:30 am  Confocal Laser Endomicroscopy (CLE) for Differentiating the Underlying Cause of Ground Glass Opacities in ILD Patients | Poster<br>Discussion<br><b>Room 7.2B</b>               | L. Wijmans     |
| 12:50 - 14:40 pm  Probe-based confocal laser-endomicroscopy imaging of differential auto-fluorescence of alveolar macrophages in        | Poster<br>Discussion<br><b>Room TP-45</b>              | K. Imaizumi    |